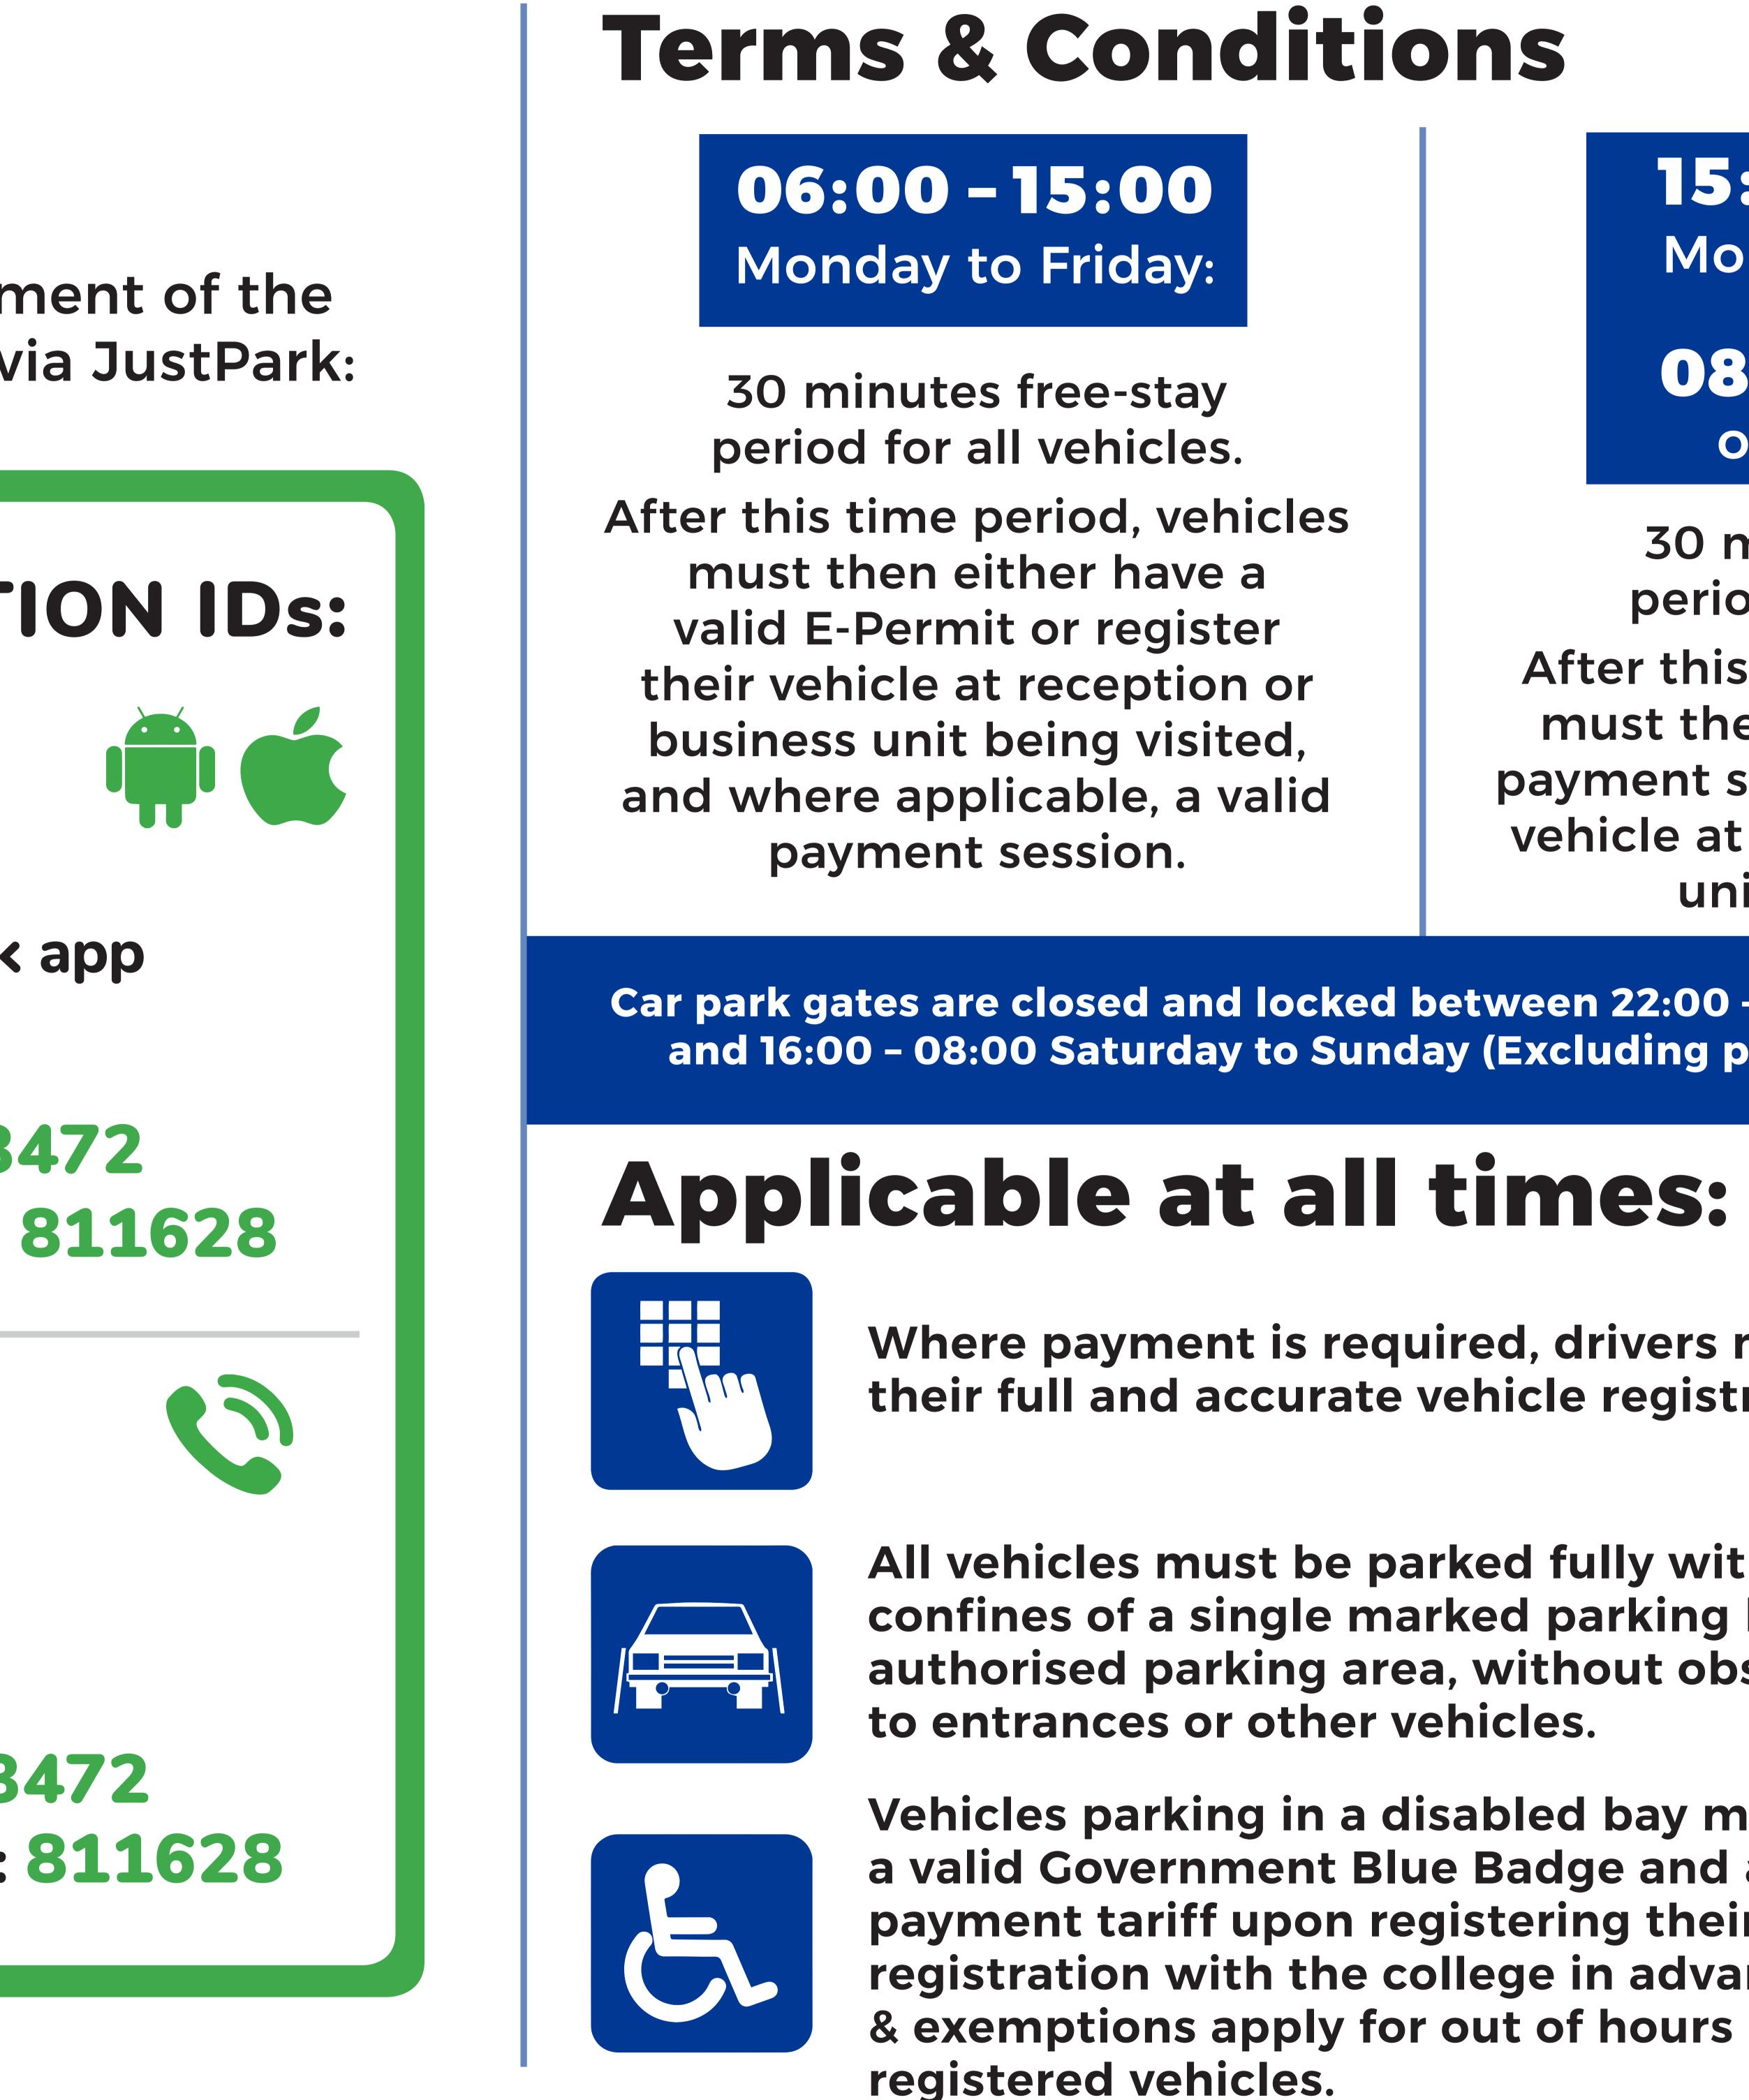

# Parking Charge of £100

15:00 - 22:00 Monday to Friday 08:00 - 16:00on weekends

**30 minutes free-stay** period for all vehicles. After this time period, vehicles must then either have a valid payment session or register their vehicle at reception or business unit being visited.

Car park gates are closed and locked between 22:00 – 06:00 Monday to Friday and 16:00 - 08:00 Saturday to Sunday (Excluding pre-authorised events).

Where payment is required, drivers must enter their full and accurate vehicle registration number.

All vehicles must be parked fully within the confines of a single marked parking bay or designated authorised parking area, without obstruction to entrances or other vehicles.

Vehicles parking in a disabled bay must clearly display a valid Government Blue Badge and are excluded from a payment tariff upon registering their full, correct vehicle registration with the college in advance. Standard tariffs & exemptions apply for out of hours parking for non-